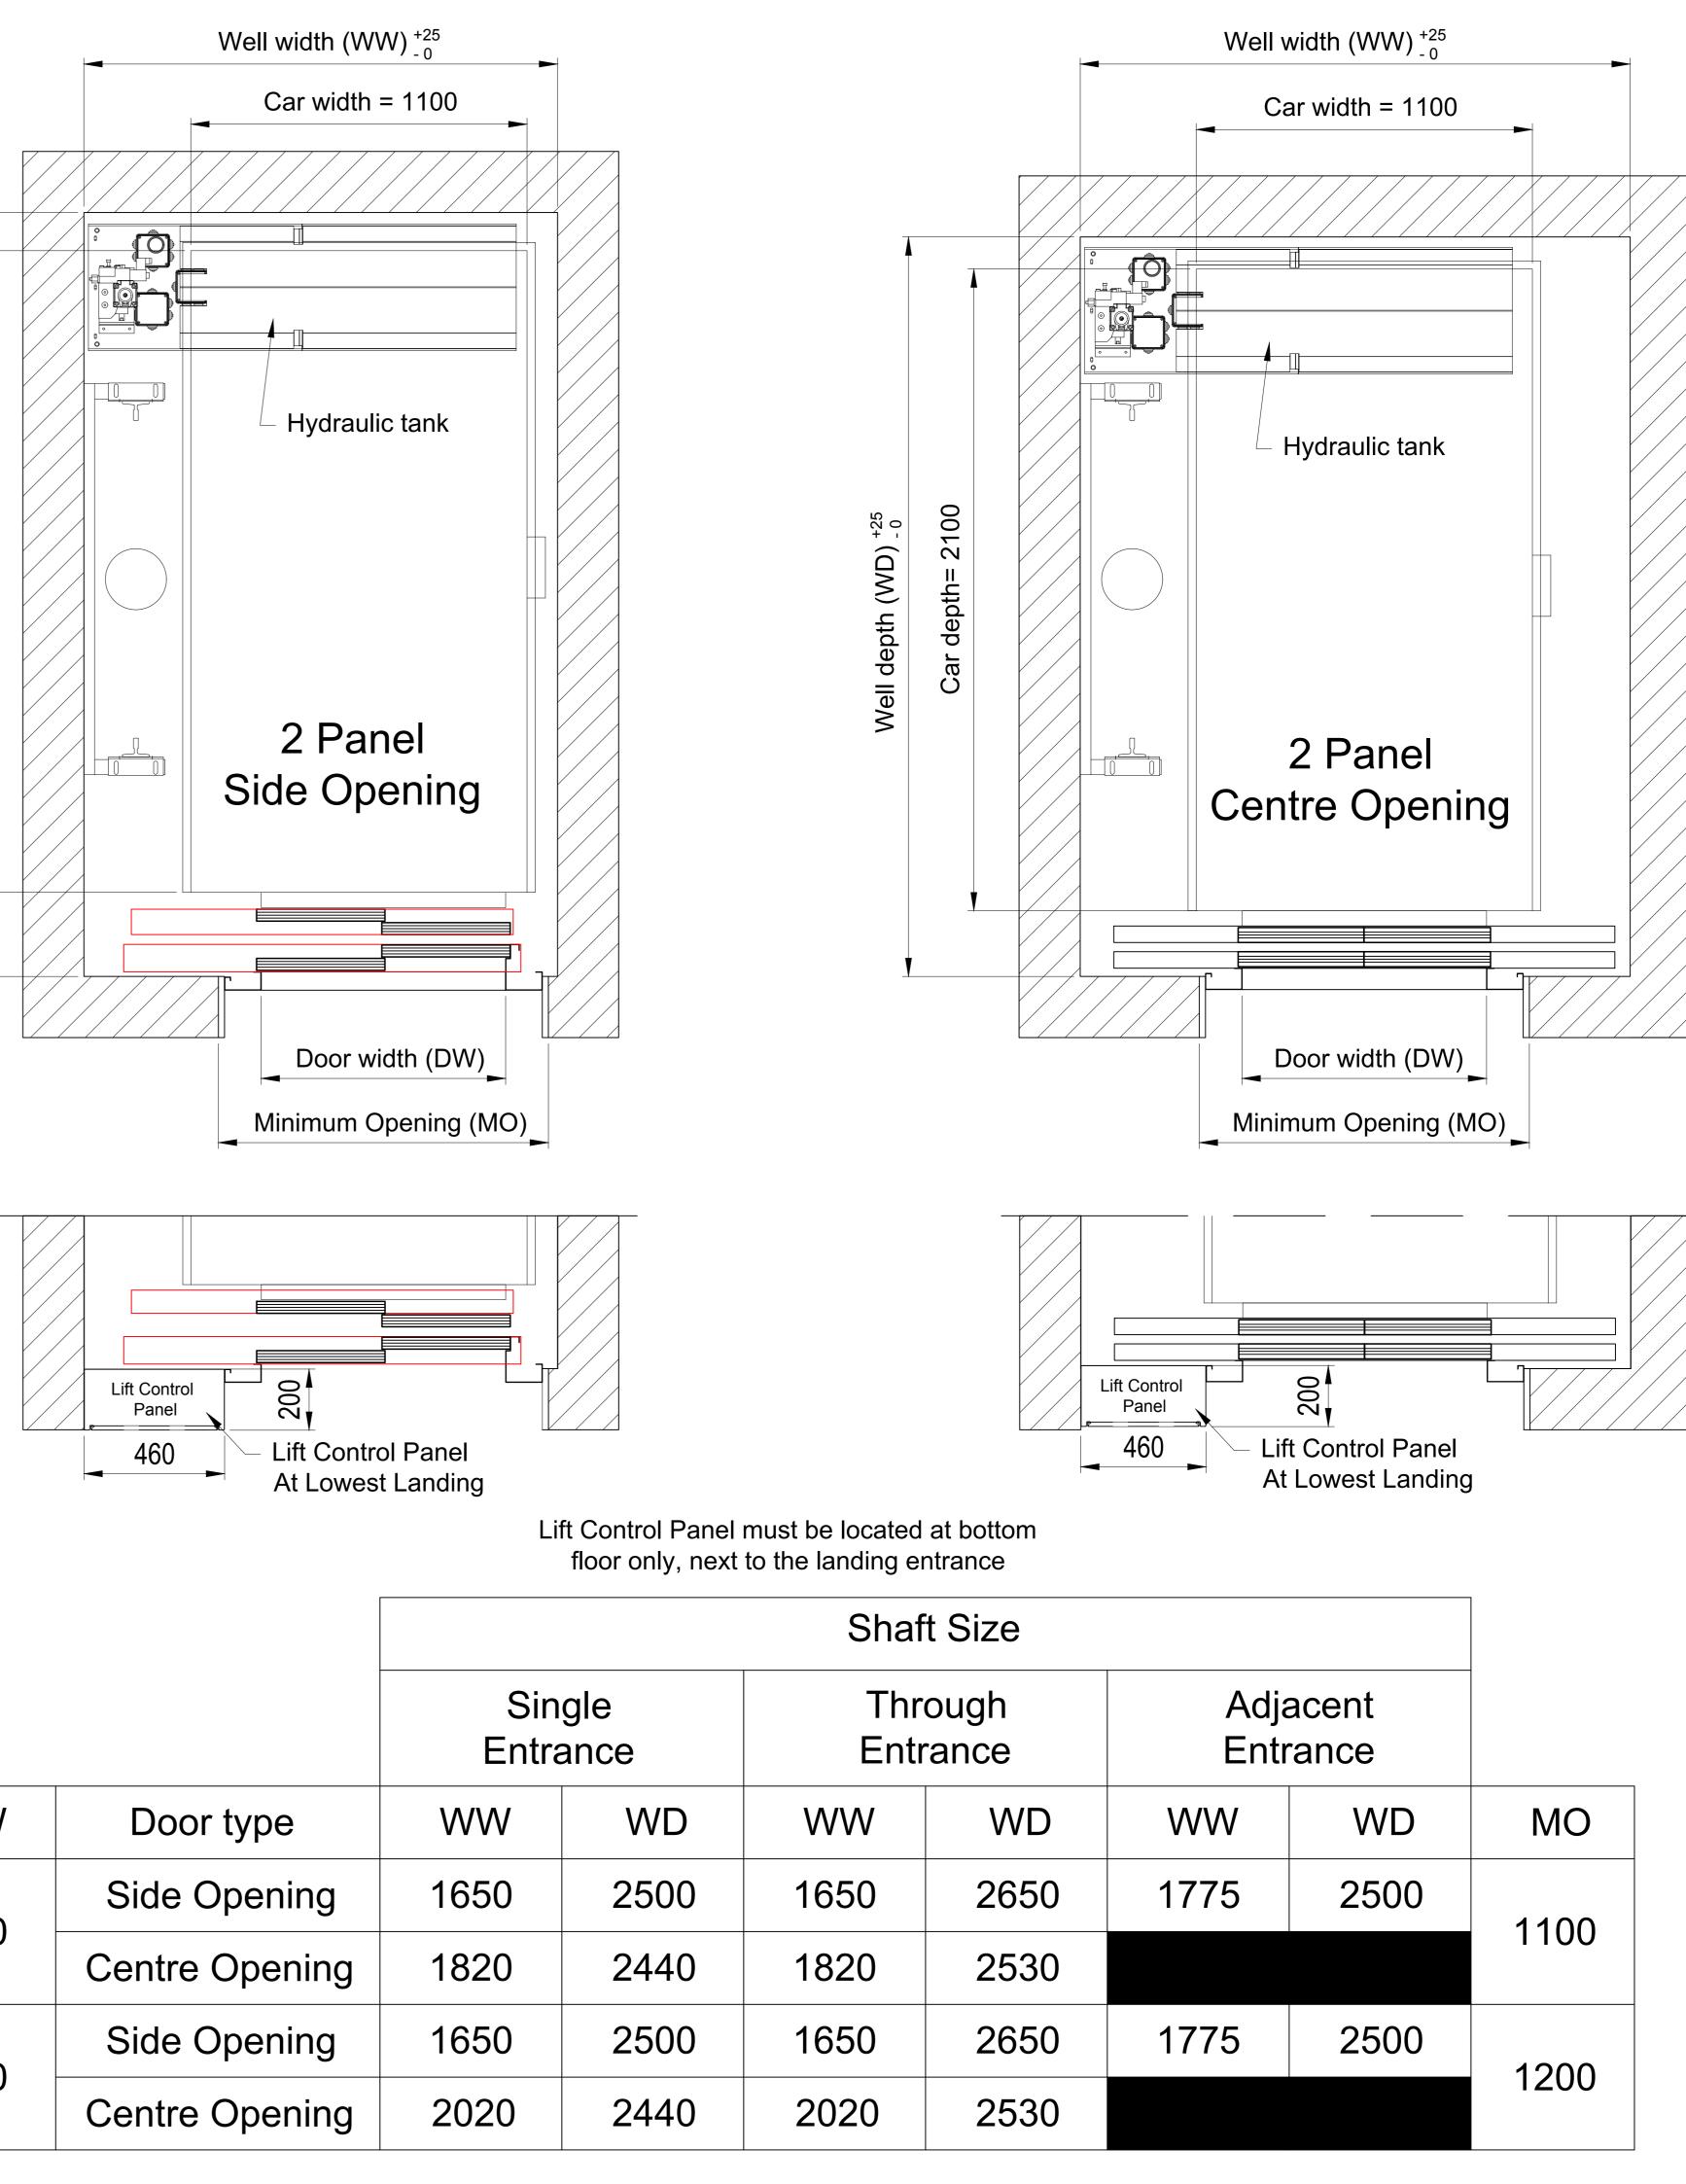

## Maxilift 2.0 **13 Person Stretcher (1000kg) MRL Hydraulic**

|     |                | Shaft Size         |      |                     |      |               |  |
|-----|----------------|--------------------|------|---------------------|------|---------------|--|
|     |                | Single<br>Entrance |      | Through<br>Entrance |      | Adja<br>Entra |  |
| DW  | Door type      | WW                 | WD   | WW                  | WD   | WW            |  |
| 800 | Side Opening   | 1650               | 2500 | 1650                | 2650 | 1775          |  |
|     | Centre Opening | 1820               | 2440 | 1820                | 2530 |               |  |
| 900 | Side Opening   | 1650               | 2500 | 1650                | 2650 | 1775          |  |
|     | Centre Opening | 2020               | 2440 | 2020                | 2530 |               |  |