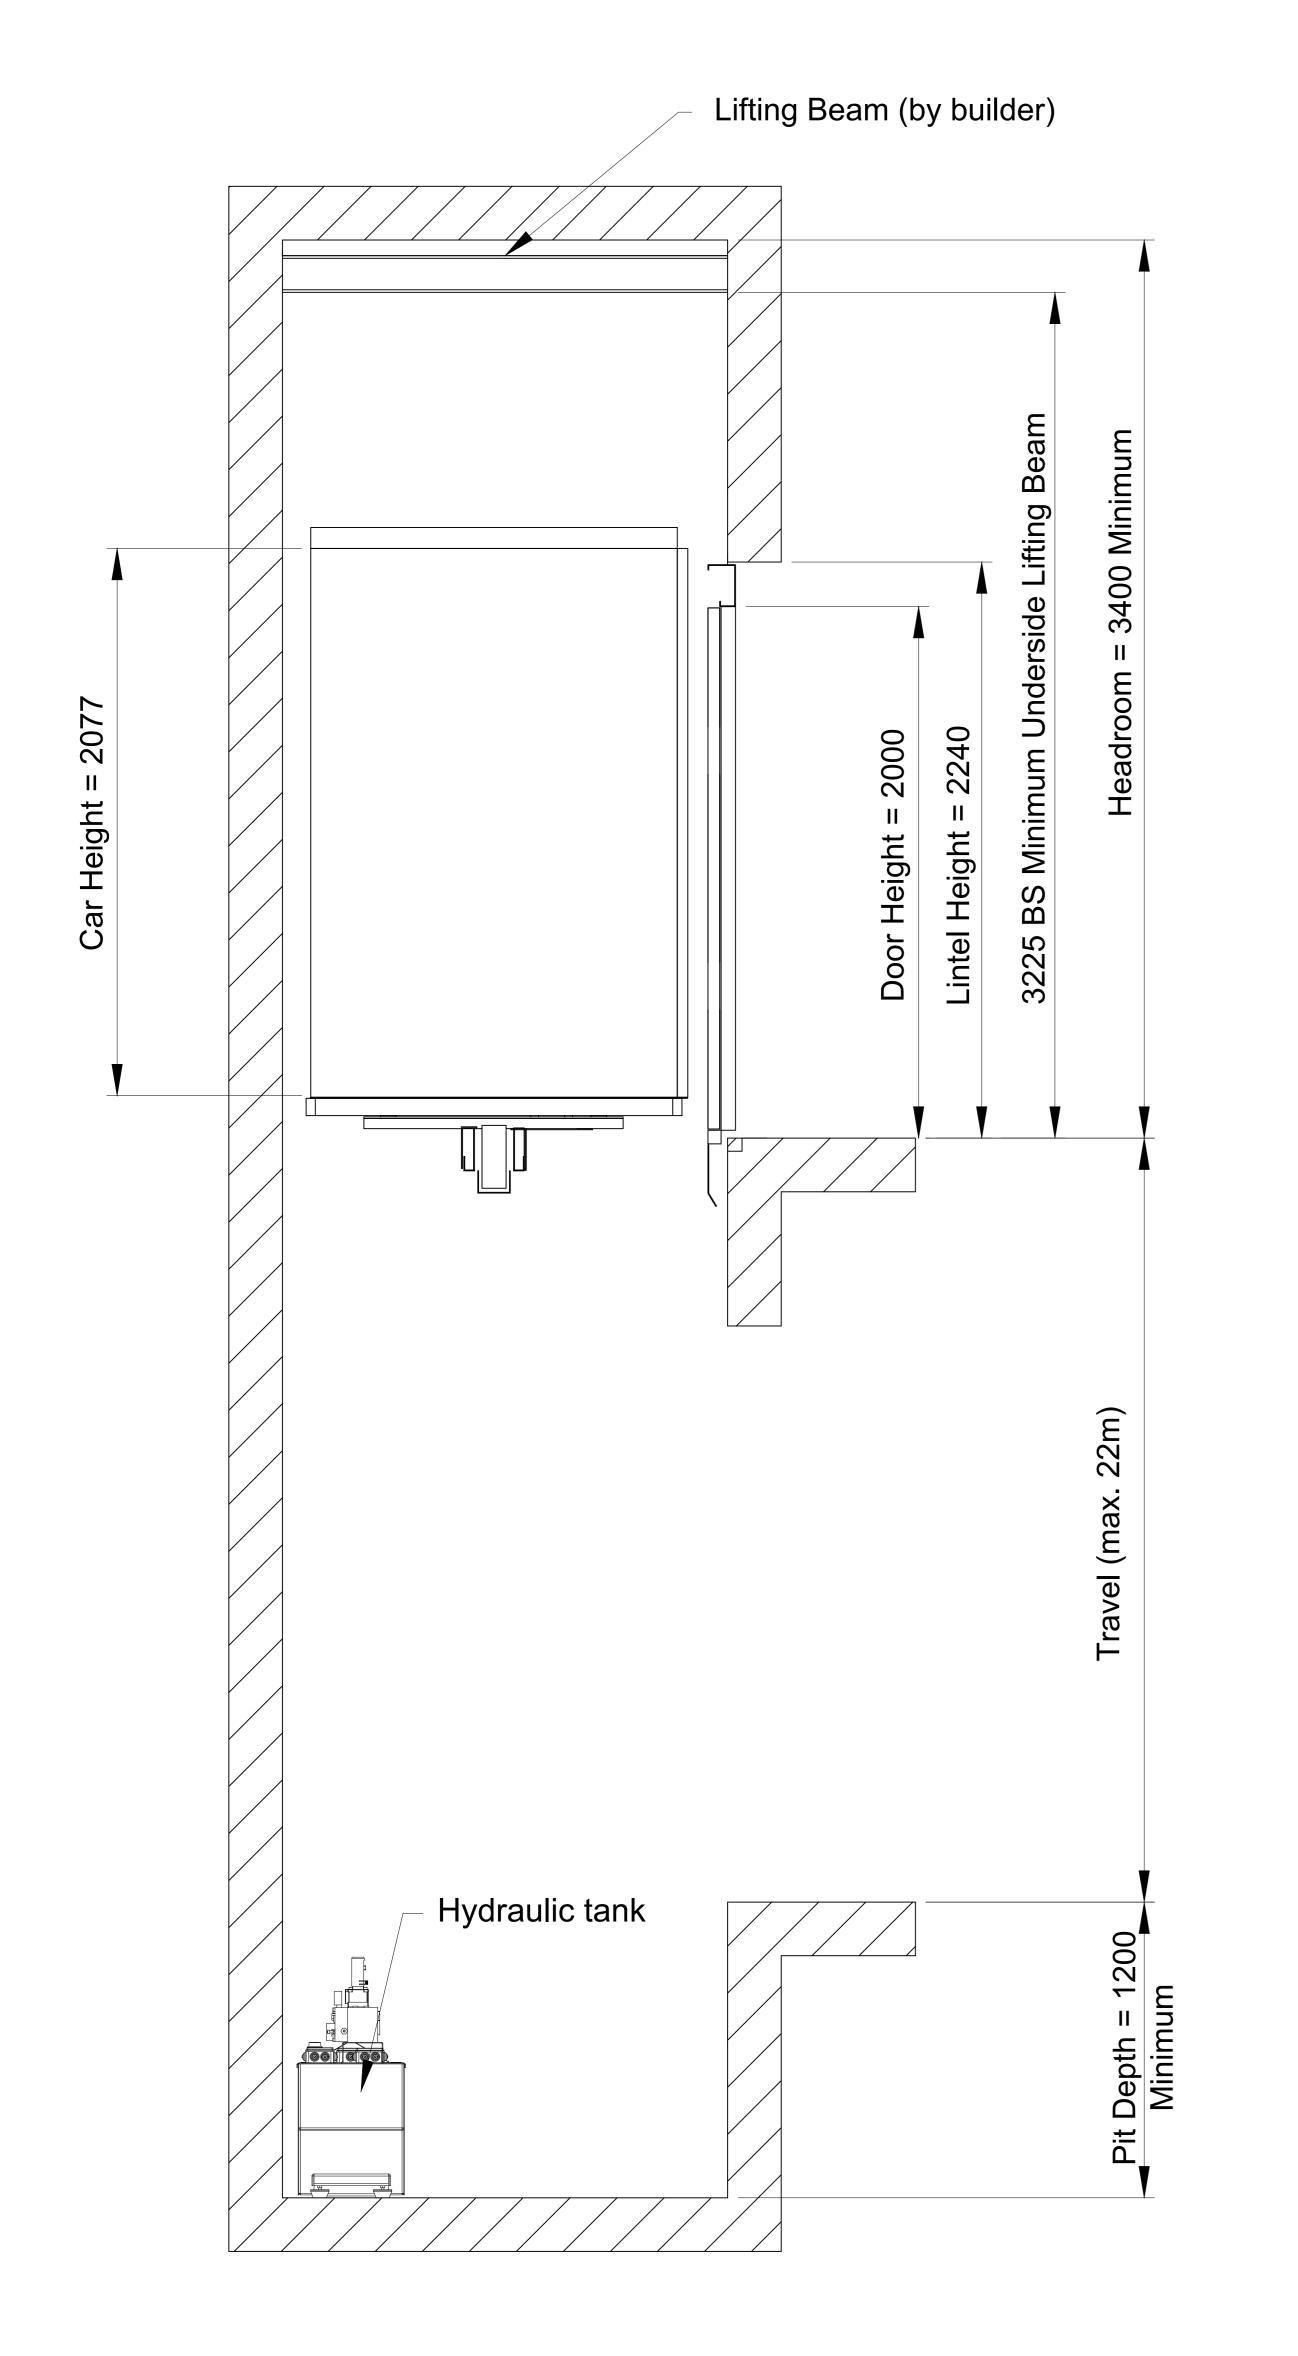

## Maxilift 2.0 **13 Person Stretcher (1000kg) MRL Hydraulic**





|     |                | Shaft Size         |      |                     |      |               |  |
|-----|----------------|--------------------|------|---------------------|------|---------------|--|
|     |                | Single<br>Entrance |      | Through<br>Entrance |      | Adja<br>Entra |  |
| DW  | Door type      | WW                 | WD   | WW                  | WD   | WW            |  |
| 800 | Side Opening   | 1650               | 2500 | 1650                | 2650 | 1775          |  |
|     | Centre Opening | 1820               | 2440 | 1820                | 2530 |               |  |
| 900 | Side Opening   | 1650               | 2500 | 1650                | 2650 | 1775          |  |
|     | Centre Opening