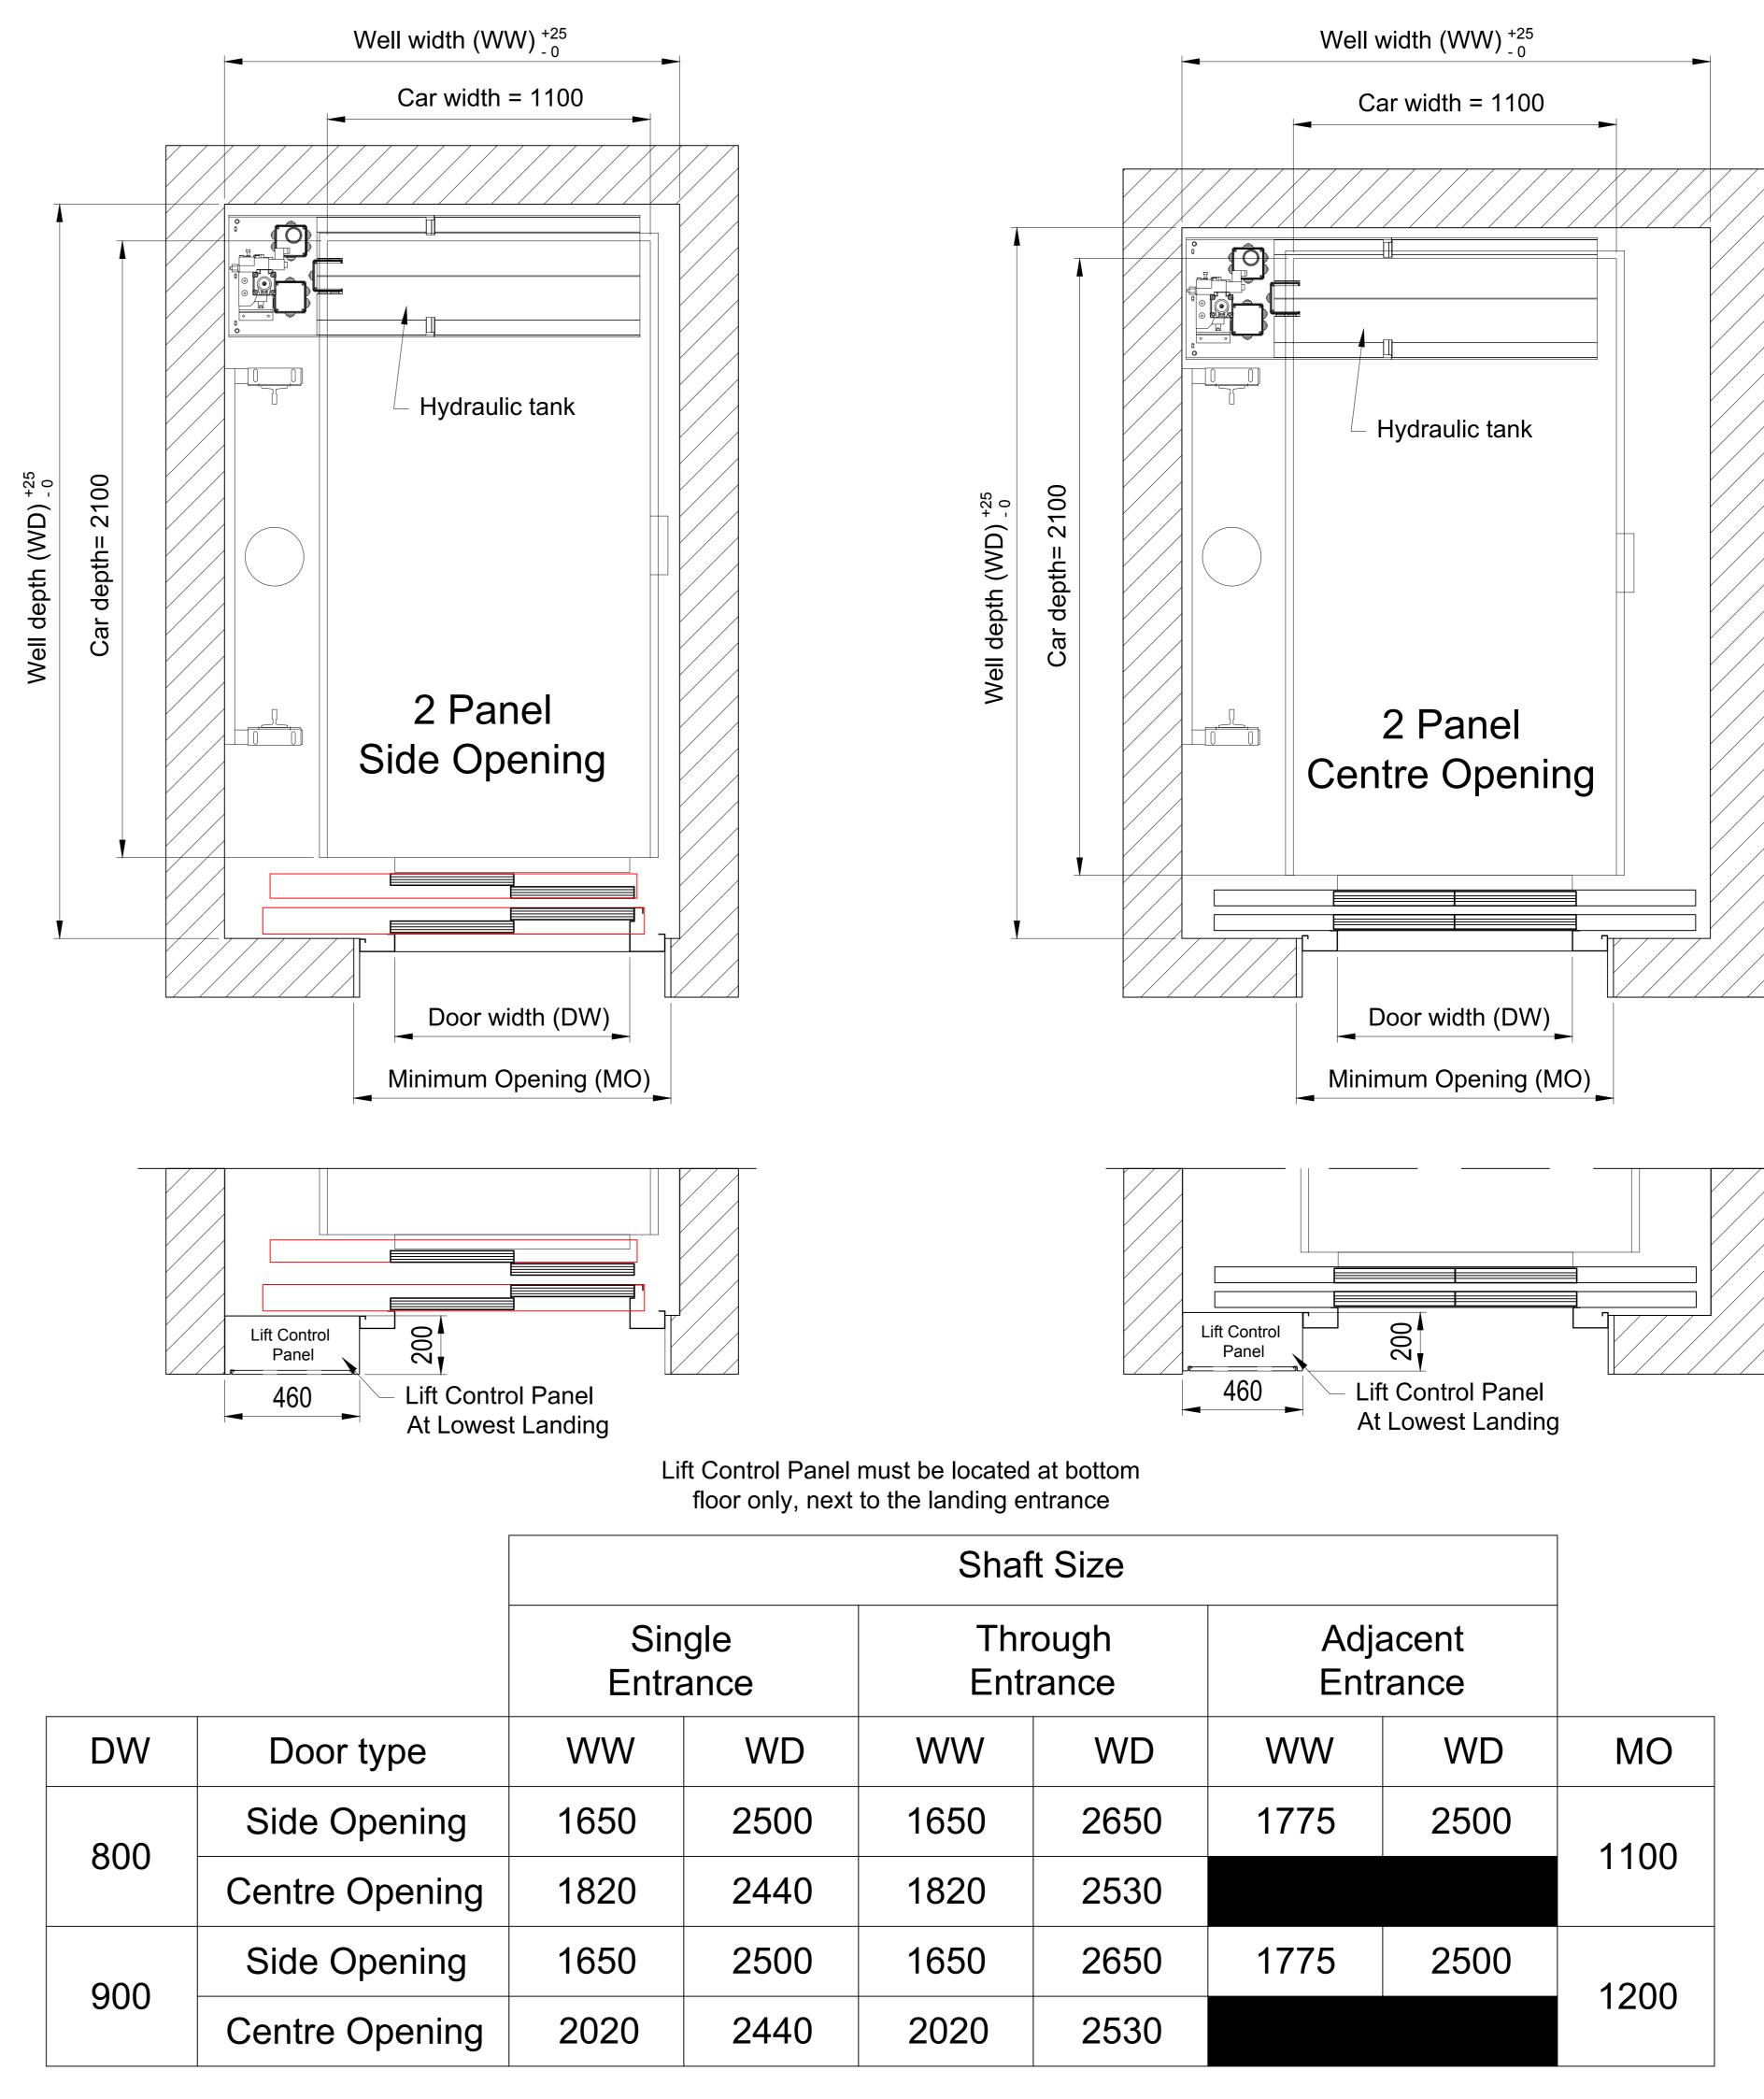

## Maxilift 2.0 **13 Person Stretcher (1000kg) MRL Hydraulic**

|     |                | Shaft Size         |      |                     |      |               |  |
|-----|----------------|--------------------|------|---------------------|------|---------------|--|
|     |                | Single<br>Entrance |      | Through<br>Entrance |      | Adja<br>Entra |  |
| DW  | Door type      | WW                 | WD   | WW                  | WD   | WW            |  |
| 800 | Side Opening   | 1650               | 2500 | 1650                | 2650 | 1775          |  |
|     | Centre Opening | 1820               | 2440 | 1820                | 2530 |               |  |
| 900 | Side Opening   | 1650               | 2500 | 1650                | 2650 | 1775          |  |
|     | Centre Opening | 2020               | 2440 | 2020                | 2530 |               |  |